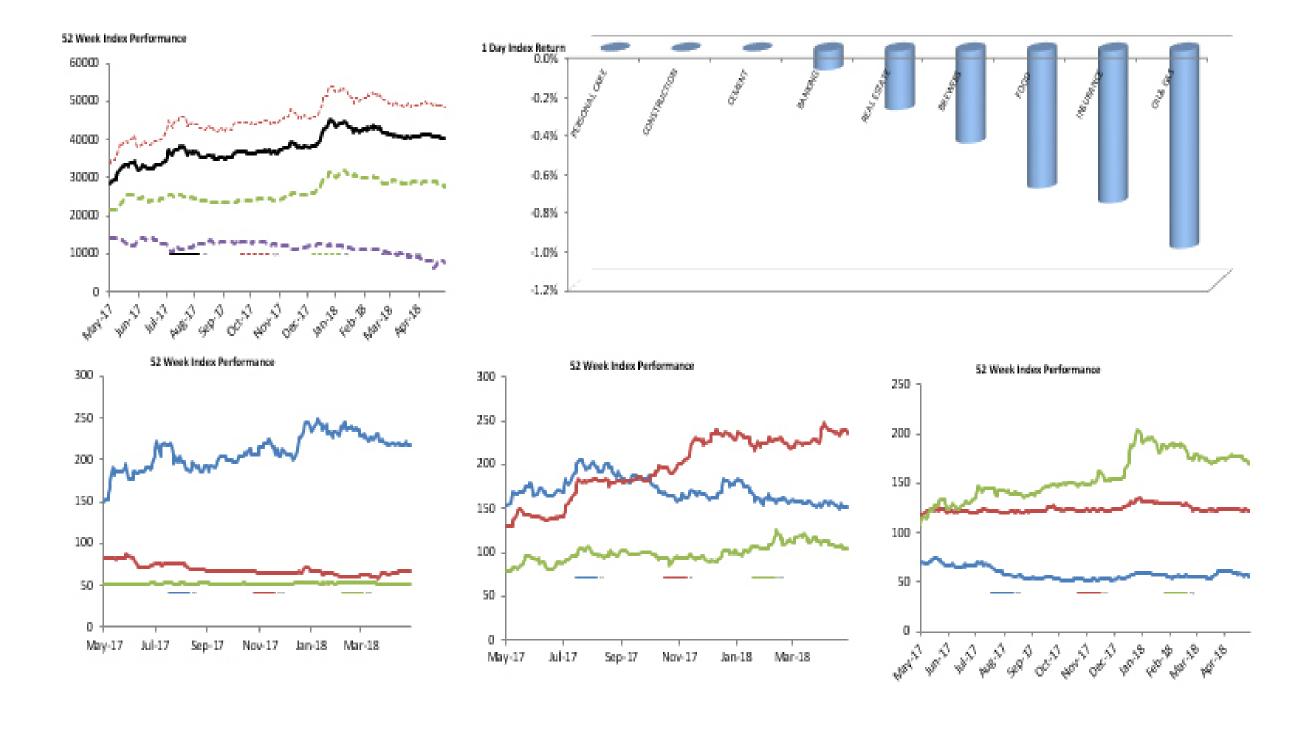

| Index Performance          |              |        |         |         |            |            |         |            |           |
|----------------------------|--------------|--------|---------|---------|------------|------------|---------|------------|-----------|
|                            |              |        |         |         |            |            |         | 52 Wk      |           |
|                            |              | 1 Wk   | 3 Month | 6 Month |            |            | 52 Wk   | Volatility | 52 Wk Max |
| ARM Sector Indices         | 1 Day Return | Return | Return  | Return  | QTD Return | YTD Return | Return  | (SD)       | Drawdown  |
| BANKING                    | -0.10%       | -1.92% | -10.09% | 14.55%  | -3.46%     | 9.85%      | 58.98%  | 1.36%      | -3.64%    |
| BREWERS                    | -0.47%       | -3.23% | -6.16%  | -4.66%  | -5.27%     | -6.72%     | -2.98%  | 1.55%      | -4.61%    |
| CEMENT                     | 0.00%        | -2.37% | -6.74%  | 4.88%   | -6.13%     | 5.56%      | 45.02%  | 2.02%      | -4.96%    |
| PERSONAL CARE              | 0.00%        | -3.41% | 1.06%   | 11.62%  | -11.30%    | 15.40%     | 31.40%  | 1.99%      | -5.75%    |
| CONSTRUCTION               | 0.00%        | 0.00%  | 7.17%   | 2.24%   | 7.29%      | 2.24%      | -19.23% | 1.36%      | -3.61%    |
| FOOD                       | -0.70%       | -1.55% | 4.72%   | 18.74%  | 4.09%      | 0.34%      | 85.31%  | 1.28%      | -3.81%    |
| INSURANCE                  | -0.78%       | -0.73% | -6.43%  | -1.18%  | -0.82%     | -1.49%     | 4.17%   | 0.59%      | -1.63%    |
| OIL& GAS                   | -1.01%       | -0.78% | 0.85%   | 6.64%   | -0.83%     | 2.10%      | -21.24% | 1.31%      | -3.82%    |
| REAL ESTATE                | -0.30%       | -0.03% | -1.94%  | -1.43%  | -2.73%     | -1.78%     | 0.52%   | 0.20%      | -0.60%    |
| ARM Capitalisation Indices |              |        |         |         |            |            |         |            |           |
| Large Cap (Top 10%)        | -0.13%       | -2.01% | -5.10%  | 9.24%   | -2.75%     | 5.19%      | 43.76%  | 1.13%      | -3.16%    |
| Mid Cap (Mid 30%)          | -0.93%       | -2.38% | -7.81%  | 14.04%  | -5.78%     | 6.34%      | 28.94%  | 0.82%      | -2.29%    |
| Small Cap (Bottom 60%)     | -0.14%       | -7.18% | -31.54% | -36.66% | -23.77%    | -37.44%    | -46.14% | 2.58%      | -13.28%   |